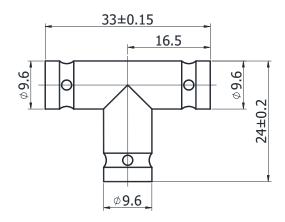

## **BNC-KKK**

## \*Dimensions are in mm

| Configuration                   |                                         |
|---------------------------------|-----------------------------------------|
| Connector 1 Type                | BNC Female                              |
| Connector 1 Impedance           | 50 Ohms                                 |
| Connector 1 Polarity            | Standard                                |
| Connector 2 Type                | BNC Female                              |
| Connector 2 Impedance           | 50 Ohms                                 |
| Connector 2 Polarity            | Standard                                |
| Connector 3 Type                | BNC Female                              |
| Connector 3 Impedance           | 50 Ohms                                 |
| Connector 3 Polarity            | Standard                                |
| Adapter Body Style              | Tee                                     |
| <b>Electrical Specification</b> | ns                                      |
| Frequency                       | DC to 3 GHz                             |
| <b>Materials Information</b>    |                                         |
| Center Contact                  | CuBe Gold Plated                        |
|                                 |                                         |
| Outer Contact                   | Brass Nickel Plated                     |
| Outer Contact<br>Body           | Brass Nickel Plated Brass Nickel Plated |
|                                 |                                         |
| Body                            | Brass Nickel Plated                     |
| Body<br>Dielectric              | Brass Nickel Plated                     |